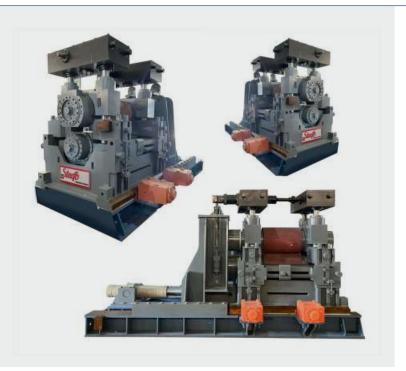

#### HV Mill Stands: Elevating Rolling Mill Performance

At The Steefo Group, we take immense pride in our precision-engineered HV mill stands that form the backbone of the rolling mill industry. Our HV mill stands are designed to meet the most demanding requirements, ensuring superior performance and durability.

Our vertical mill stands are known for their robust construction and exceptional stability. They provide the necessary support for vertical rolling, ensuring seamless operations and consistent product quality.

The Steefo Group continues to be the preferred choice for rolling mill solutions worldwide. Whether it's vertical mill stands or housingless mill stands, we are dedicated to elevating the performance and efficiency of your rolling mill operations.